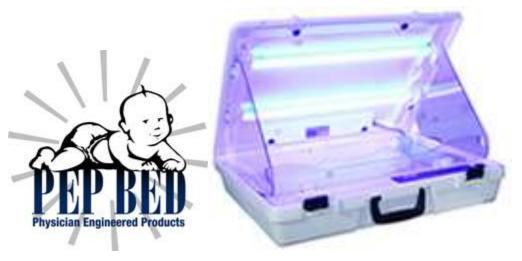

## The Fastest Healing Time

The Pep Bed (Ultra BiliLight Model 2000) heals infants faster than any other phototherapy equipment on the market today – including double-banked hospital units.

The American Academy of Pediatrics Clinical Practice Guidelines for the Management of Hyperbilirubinemia in the Newborn recommends "intensive phototherapy" for higher bilirubin babies – as defined by: 1) high light irradiance; 2) as much of baby's skin surface area as possible. The PEP Bed delivers this "intensive phototherapy" better than any other device and provides up to 12-times more Phototherapy Treatment Units than other devices.

The PEP Bed usually treats jaundiced infants within 24-48 hours – others may take up to six days. Clinicians can confidently treat higher bilirubin babies at home or in hospital with the PEP Bed.

Now Available In Bakersfield Daily Rentals 661.327.5500