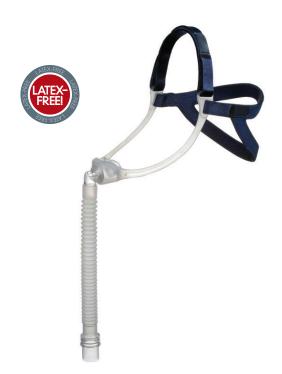

## Shadow<sup>TM</sup> Nasal Pillows Mask

The Roscoe Shadow<sup>™</sup> Nasal Pillows Mask is light and soft to the touch, easy to fit and exceptionally quiet. It offers superior comfort, stability and performance to maximize patient compliance, all in a one-piece simple design. With minimal contact, the Shadow<sup>™</sup> Nasal Pillows Mask allows for almost any sleeping position without mask displacement. The Shadow<sup>™</sup> Nasal Pillows Mask comes complete with headgear and four different pillow sizes to provide for a diverse patient base.

## Product Features

- · Anatomical pillow-style silicone designed to fit any face with no leaks
- · Seals softly and securely to ensure a comfortable night's sleep
- · Minimal facial contact allows for almost any sleeping position
- · Includes four sets of different pillow sizes for diverse compliance
- Headgear with Velcro® fasteners provide maximum versatility and movement
- Exceptionally quiet operation with a 360° rotational elbow
- · Latex-free
- · 90 day limited warranty
- HCPCS Code A7033\* (replacement pillows)
- HCPCS Code A7034\* (mask)
- HCPCS A7035\* (headgear)